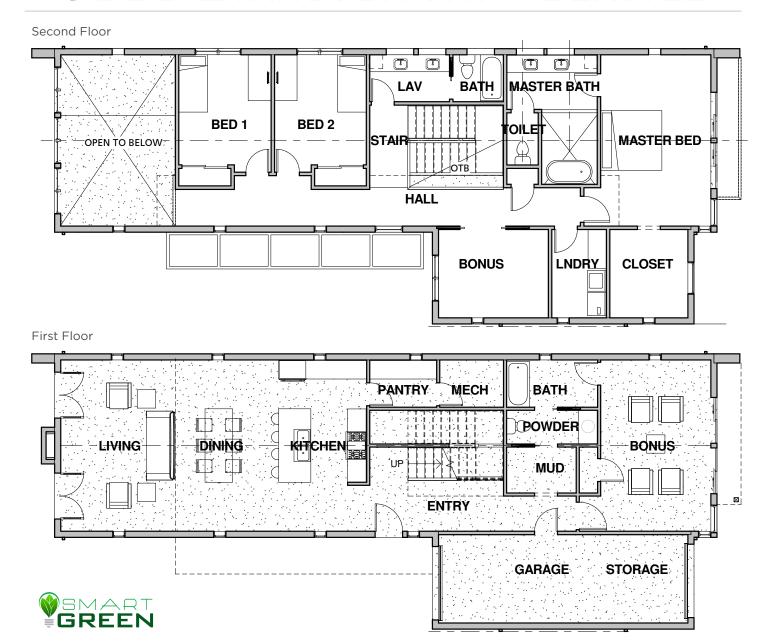

- > 4 Bedroom
- > 3 Bathrooms
- > Approx 3000 sq ft (plus garage)
- > Lot Size 4866 sq ft
- > Entertainment Patio and Yard
- > Attached Garage and Storage
- > Two Bonus Rooms
- > \$1,595,000