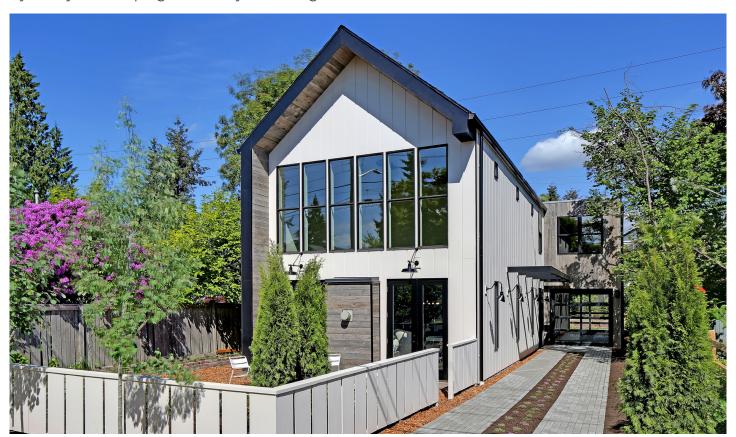

## 9008 EVANSTON NW - SEATTLE

Flooded with cheer, courtesy of soaring windows and generous, light-filled spaces that span over two living levels, and refreshing interiors that combine sustainable and healthful components with modernist design; this is the home you've been dreaming of. The kitchen is airy and light with a large island clad in vintage oak, premium appliances, a Butler's pantry, and honed marble and granite counters providing a modern edge of amenities for the way we live now. Step outside to your private, outdoor oasis; a red brick patio and a natural gas stub for your grill, is surrounded by lovely landscaping and ready for dining al-fresco.

- > 4 Bedroom
- > 3 Bathrooms
- > Approx 3000 sq ft (plus garage)
- > Lot Size 4866 sq ft
- > Entertainment Patio and Yard
- > Attached Garage and Storage
- > Two Bonus Rooms
- > \$1,595,000