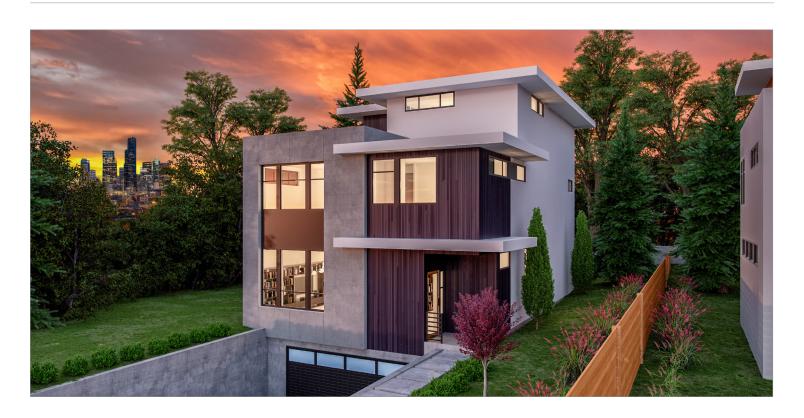

## "MAUDE"

4023 LATONA AVE NE, SEATTLE, WA 98105-6539

- > 5-Bedroom
- > 3.5 Bath
- > Approx 3,600 SF
- > Oversized 625 SF Garage

Price staring in the low \$2Ms.

Absolutely stunning smart green modern home in sought after "good vibes" Wallingford. Chic and refined floor plan designed for indoor/outdoor entertaining. Vivid color vistas of downtown Seattle from the roof top deck. Smashing kitchen with gas cooking and slab counters. Stroll to fantastic shopping, dining, parks, awesome schools, the Burke-Gillman Trail and transit. A brilliant blend of comfort and luxury!

- Sustainable building methods for energy savings and healthful indoor air.
- Boundless upgrades including closet organizers, landscaped yard, gas fireplace, wet bar and multi-purpose pantry.
- Main floor family room off kitchen plus a top floor party room.
- Patio and fenced backyard. Professionally landscaped.

Amenities: High efficiency Natural gas furnace. Whole house air conditioning. Prepped for Solar. Electric vehicle charging capabilities.