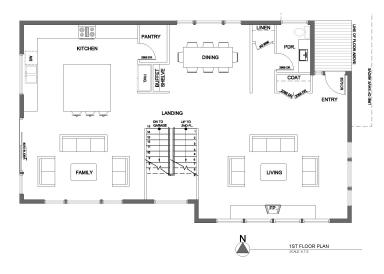

## 4023 LATONA AVE NE, SEATTLE, WA 98105-6539

Floorplan also includes a Rooftop Deck!