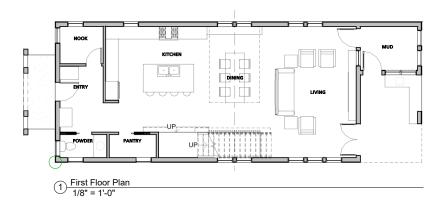

# 4058 LATONA AVE NE, SEATTLE, WA 98105-6539

First Floor 1,170 SF 228 SF garage

Second Floor 1,309 SF (includes 99 SF Open to Below) +

60 SF master bed deck

Third Floor 781 SF + 479 SF front deck 49 SF rear deck