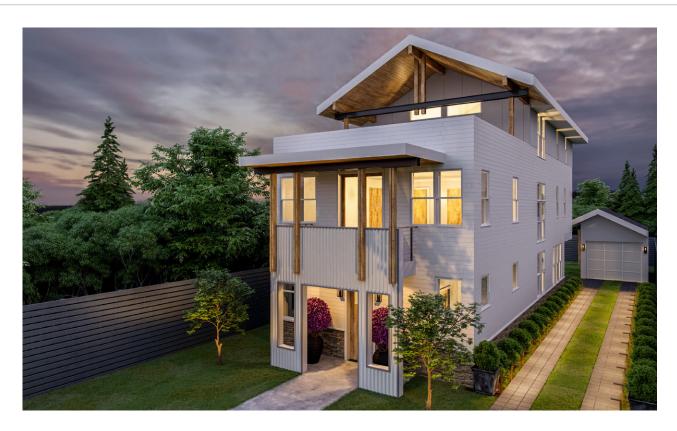

## "CRAFTY"

### 4058 LATONA AVE NE, SEATTLE, WA 98105-6539

Constructed to reflect the neighborhood's treasured historic roots while delivering a modern lifestyle.

- > 4-Bedroom
- > 3.5 Bath
- > Approx 3,200 SF
- > 4-Star Built Green

Brilliantly located in prime Wallingford, moments from Lake Union, Downtown and Fremont. Designed with simple charm and contemporary style that's easy to live in. Spacious rooms throughout the home are bright and airy. The home also features top of the line finishes including a gourmet kitchen with generously proportioned island which makes entertaining a breeze. The best of all worlds: location, well-edited and thoughtful design – beautiful and functional.

- The ultimate in healthful and energy efficient Smart Green living.
- Plenty of wood, earthy pallets and natural texture.
- Sustainable building materials and solar ready for renewable energy.
- Electric vehicle charging capabilities.
- Top floor bonus room and deck with city and lake views.
- Landscaped yard.
- Extra deep garage and additional covered parking.
- Top rated schools and excellent commuting options.