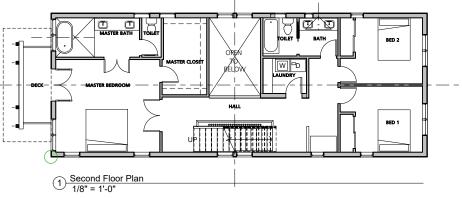

# 4058 LATONA AVE NE, SEATTLE, WA 98105-6539

First Floor 1,170 SF 228 SF garage

Second Floor 1,309 SF (includes 99 SF Open to Below) +

60 SF master bed deck

Third Floor 781 SF + 479 SF front deck 49 SF rear deck