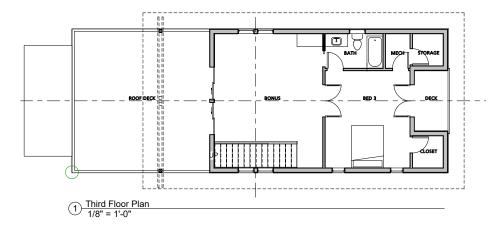

# 4058 LATONA AVE NE, SEATTLE, WA 98105-6539

First Floor 1,170 SF 228 SF garage

Second Floor 1,309 SF (includes 99 SF Open to Below) +

60 SF master bed deck

Third Floor 781 SF + 479 SF front deck 49 SF rear deck

Total 3,260 SF