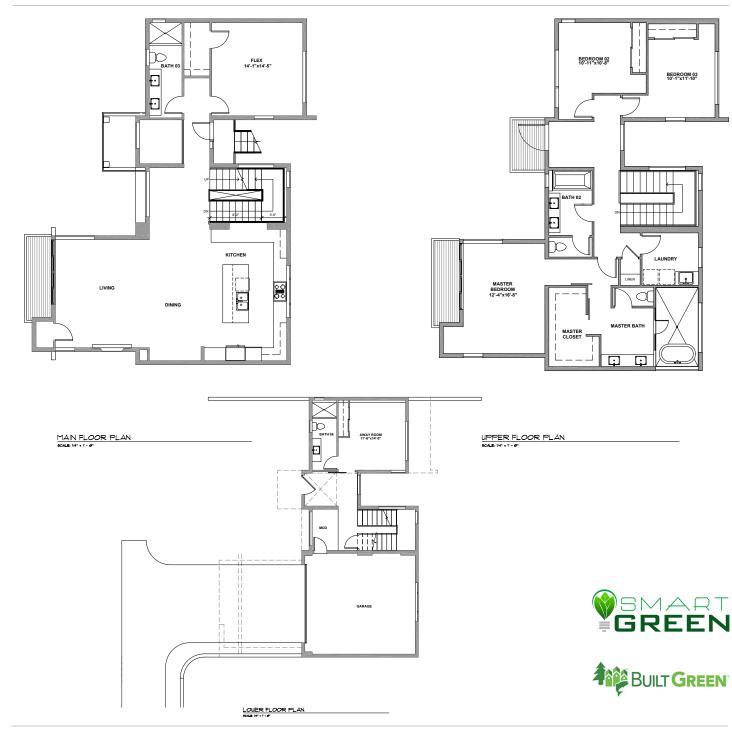

### **MODERN HOUSE 2**

> Sqft.: 3359 > Bed/Bath: 5/4 > Pricing: From Low 2 Ms> Status: Completion Fall 2017

#### "Varde", a strategically designed Exclusive Single Family Home for modern green lifestyles.

This Exclusive Single Family Home features an amazing amount of energy efficiencies, supreme indoor comfort, and healthful air. This generous well-proportioned 3,300+SF home features 5 bedrooms and 4 bathrooms, lots of living space, flex space and a 2 car garage.