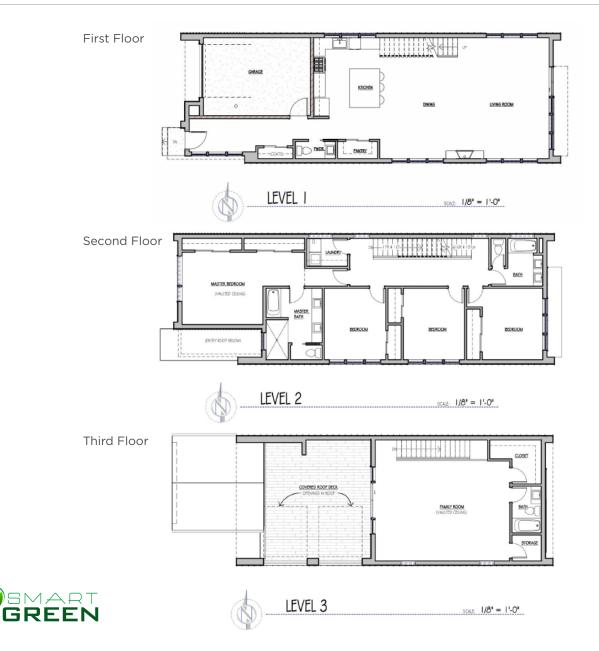

### **SPECIAL FEATURES:**

- > 4 Bedrooms
- > 3.5 Bathrooms
- > 3,062 square feet
- > Outdoor Living Spaces
- > Garage
- > \$1,995,000