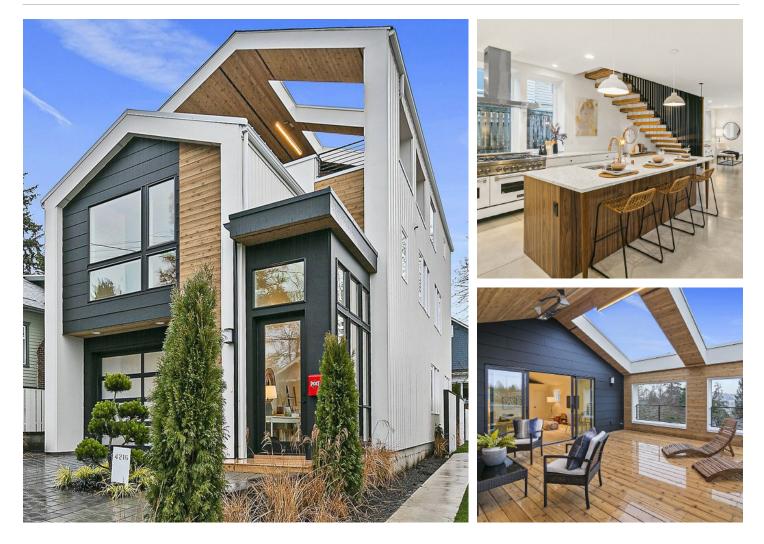

DANISH MODERN HOME IN WALLINGFORD

# DANSKEHUS

# 4216 THACKERAY PL. NE | SEATTLE

This stunning Danish-inspired, 4-star Built-Green new custom home by nwBuilt is located in Wallingford. Rare find in the prime neighborhood, minutes from Lake Union, Fremont & dining galore. Refined open great-room floor plan w/ an envious gourmet kitchen designed for indoor/outdoor entertaining. Relax in style on your backyard patio or escape to an unrivaled top floor rec room leading to covered year-round outdoor living w/ amazing views & roughed in outdoor kitchen. Brilliant combination of serenity & splendor!

### **SPECIAL FEATURES:**

- > 4 Bedrooms
- > 3.5 Bathrooms
- > 3,062 square feet
- > Outdoor Living Spaces
- > Garage
- > \$1,995,000