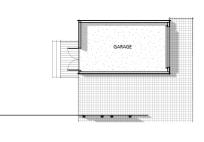

#### **BASEMENT**

BASEMENT SF: 1,172
1ST FLOOR SF: 1,441
2ND FLOOR SF: 1,441

TOTAL HEATED SF: 4,054

DETACHED GARAGE SF: 240