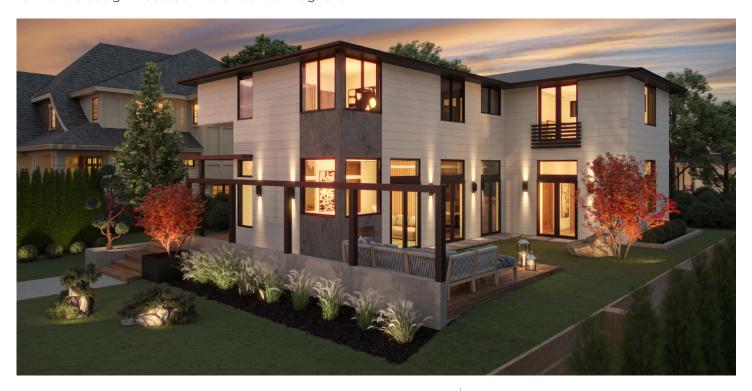

## SCANDINAVIAN MODERN HOME IN MAGNOLIA

### MAGNOLIAHUS

### 3420 33RD AVE W | SEATTLE, WA

Crafted by nwBuilt, MagnoliaHus will leave you enchanted with its stunning custom craftsmanship and Scandinavian polish. Under the prairie roof lies a spacious and cheerful interior with light wooden tones, large windows and ample light. Functionality and simplicity inspired by nature emphasizes the true spirit of Nordic design. Located in the heart of Magnolia.

# SINGLE FAMILY HOME SPECIAL FEATURES:

- > 5 Bedrooms
- > 4.5 Bathrooms
- > 4,054 square feet
- > Lower Level ADU
- > Detached Garage + Storage