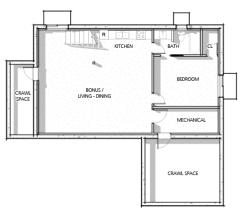

#### **BASEMENT**

BASEMENT SF: 1,172
1ST FLOOR SF: 1,441
2ND FLOOR SF: 1,441

TOTAL HEATED SF: 4,054

DETACHED GARAGE SF: 240