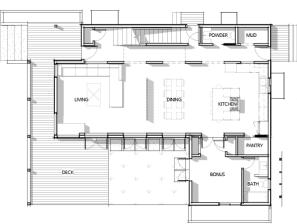

healthful indoor air
- No VOC paints and grouts
- Walls of glass and clean lines
- High-performance Low-E windows
- Open-air terrace for indoor-outdoor living
- Gourmet kitchen with culinary favorites
- Washington-made custom cabinetry
- Energy STAR appliance package
- Full-size laundry room
- Polished concrete and Hardwood floors
- Slab stone countertops
- WaterSense certified plumbing fixtures
- Solar ready and EV charging
- · Custom Design details throughout

# SINGLE FAMILY HOME SPECIAL FEATURES:

- > 5 Bedrooms
- > 4.5 Bathrooms
- > 4,054 square feet
- > Lower Level ADU
- > Detached Garage + Storage



## 3420 33RD AVE W | SEATTLE, WA

#### **BASEMENT**



BASEMENT SF: 1,172
1ST FLOOR SF: 1,441
2ND FLOOR SF: 1,441

TOTAL HEATED SF: 4,054

DETACHED GARAGE SF: 240

### **FIRST FLOOR**





#### SECOND FLOOR





EXCLUSIVELY OFFERED FOR PRE-SALE. PLEASE DIRECT INQUIRIES TO:

Susan Stasik, Managing Broker (206) 660-1012 susan@windermere.com Shauna Dean, Broker (206) 250-3311 shaunadean@windermere.com